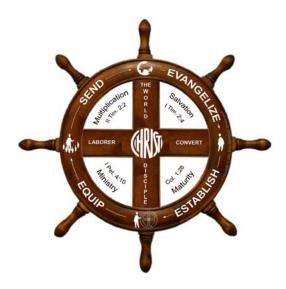

## Navigator Vision Lorne Sanny

- I. Introduction.
- II. Leadership process and focus.
  - A. The process.
    - 1. Navigators go through evangelism to result in a convert.
    - 2. Then they go through follow up, which results in a disciple.
    - 3. Then they go through equipping that results in laborers.
    - 4. Finally, they go through training, which results in equippers.

- B. The focus is on laborers.
  - 1. It takes equippers to get into every nation.
  - 2. The primary aim is to multiply laborers, but a special laborer is needed to get into every nation.
- III. Leadership principles.
  - A. You have to start with the Bible.
  - B. If the laborers are few, the leaders are less.
  - C. What is common between all leaders is that they all must die to the world. (Proverbs 25:24)